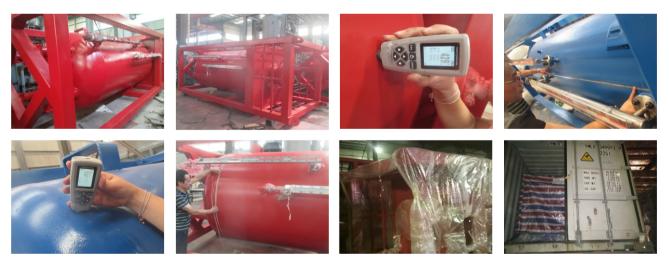

## **REIN PROCESS EQUIPMENT (JIANGSU) CO., LTD**

Designed, manufactured and supplied five units of Surge Vessels as per ASME standard within the period of 2017-2018.

Before placing order, drawings with technical description was provided. Customer conducted inspection of engineering and manufacturing facilities.

During the products, technical team of our company relied on ASME standard with all required engineering, manufacturing, testing, marking.

By the mid of 2018 Surge Vessels were successfully delivered to the production side.

After delivery our company still provided necessary parts which was missed by the customer during determining scope of supply. Our company provided immediate support.